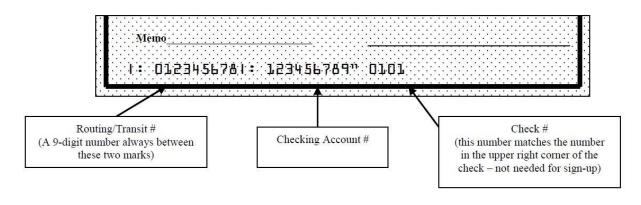

Below is a sample check MICR line, detailing where the information necessary to complete this form can be found.